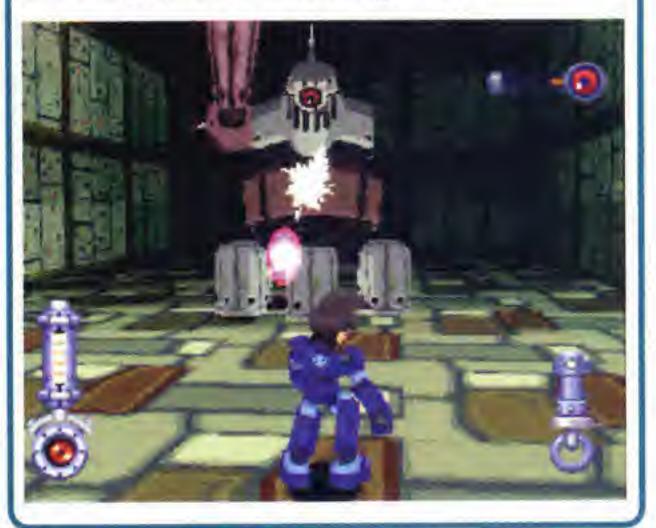

Now it's another platform game veteran's turn to put a twist to his latest adventure. Mega Man is his name, and he's been starring in Capcom games for over 10 years.

He's already tried his hand at a racing game, *Mega Man Battle and Chase* – not released in the UK, but now he's about to display the new style.

After 10 years of negotiating hazardous platforms, *Mega Man* goes on vacation in this 3D adventure game.

many game styles, with puzzle solving, shooting and role playing, and of course 3D platforms! You control *Mega Man*, who along with his friend Roll and her grandfather Barrell, have crash landed in a place called Kattelox Island. Now they must find new parts for the ship. There's also talk of a famous treasure – the Mother Lode – a very strong power source.

# **DEATHTRAP DUNGEON**

EGEND

17

ñ

4

Mega Man is free to explore his new surroundings in full 3D. He will, however, have to solve puzzles and perform tasks for the villagers to reach new areas. He can also enter many buildings. Some of these contain enemies who Mega Man must fight. His friend Roll assists him in these sections over an intercom, like in *Burning Rangers*, telling him what lies ahead and which direction to turn in the large mazes.

### ZENNY FOR YOUR THOUGHTS

The currency on Kattelox Island is the zenny. By finding and earning these coins, Mega Man can improve his chances of survival and buy new weapons. Two can be equipped at a time. Buster parts will improve the blue guy's famous buster gun. You can also find refractors when you defeat enemies, which are converted into zennies.

Mega Man saves his zennies to buy a brand new TV.

1.5

Those pirates have

attacked the

island.

### Aimed at a younger audience, Mega Man Legends is looking very promising at this stage. We'll bring you more soon.

If it's worth knowing about, then it's in these two pages. All the hottest releases, biggest shows and coolest compos are in Checkpoint.